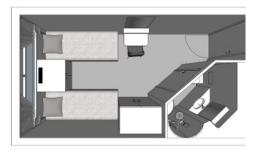

### **Cabins**

- Main Deck 1 double bed 10 m<sup>2</sup>
- Main deck 1 single bed 10 m<sup>2</sup>
- Main deck 2 beds 10 m<sup>2</sup>
- Main deck 3 beds 10 m<sup>2</sup>
- Upper Deck 1 double bed 10 m<sup>2</sup>
- Upper deck 2 beds 0 m²

### Cabins equipments

- TV
- Telephone (for internal calls only)
- Bathroom with shower and toilet
- Towels
- Safe
- Independent air-conditioning
- Electricity 220V
- Wi-Fi

Please note that there is no laundry service on board the ship.