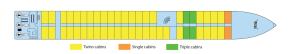

### Decks and technical details

#### MAIN DECK 50 cabins

**UPPER DECK 28 cabins** 

### SUN DECK

**MAIN DECK: LIBRARY** 

UPPER DECK: RESTAURANT - RECEPTION DESK - LOUNGE BAR WITH DANCEFLOOR

Edition 2019 - MON V2

Year Built: 1999

Year Renovated: 2007 Guest capacity: 158

Length: 110

Number of cabin decks: 2 Number of cabins: 78

Width: 11.40 Cabins outside **SUN DECK:** FITNESS - SUN DECK

Edition 2019 - MON\_V2 4 / 4