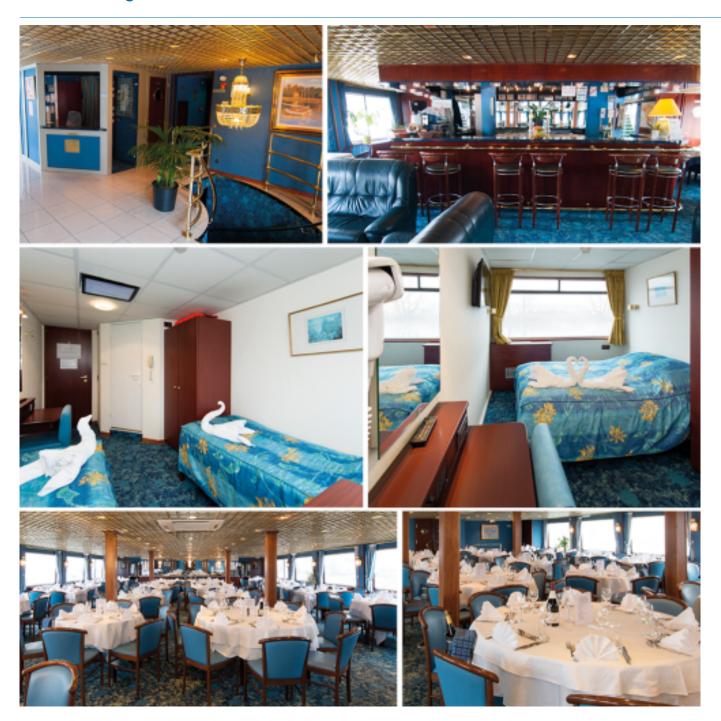

## Interior design

Edition 2019 - MON\_V2 2 / 4

### Cabins equipments

- TV
- Telephone (for internal calls only)
- Bathroom with shower and toilet
- Towels
- Safe
- Independent air-conditioning
- Electricity 220V
- Wi-Fi

Please note that there is no laundry service on board the ship.