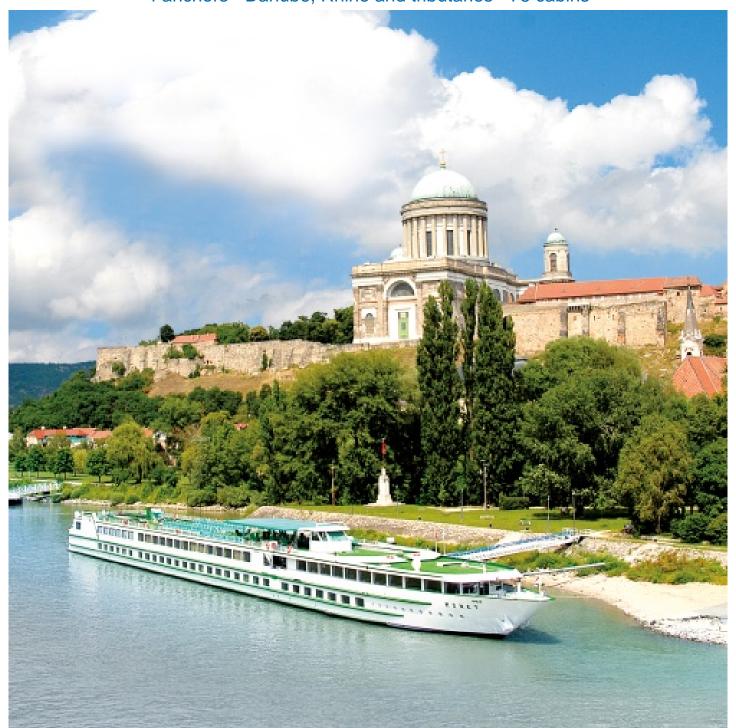

## **MS** Monet

4 anchors - Danube, Rhine and tributaries - 78 cabins

Edition 2019 - MON\_V2 1 / 4

# **MS Monet**

MS Monet sails on the Rhine and its tributaries and on the Danube.