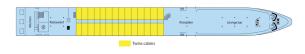

#### MAIN DECK 50 cabins

**UPPER DECK 28 cabins** 

### SUN DECK

**MAIN DECK: LIBRARY** 

UPPER DECK: RESTAURANT - RECEPTION DESK - LOUNGE BAR WITH DANCEFLOOR

Edition 2019 - MON V2

Year Built: 1999

Year Renovated: 2007 Guest capacity: 158

Length: 110

Number of cabin decks: 2 Number of cabins: 78